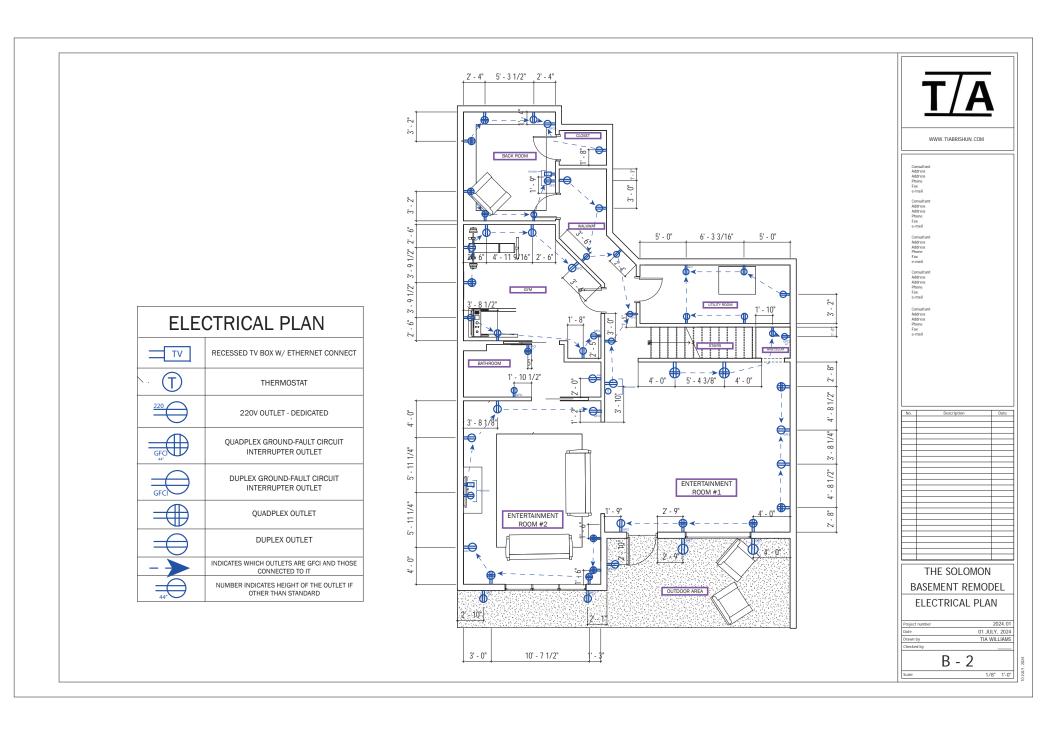

## THE SOLOMON FAMILY BASEMENT REMODEL

B - 1 : LIGHTING PLAN B - 2 : ELECTRICAL PLAN

**B-3: SECTION CALL OUTS** 

B - 3.1 : COVE LIGHTING & BATHROOM DETAILED SECTION
B - 3.2 : WINE CELLAR DETAILED SECTION