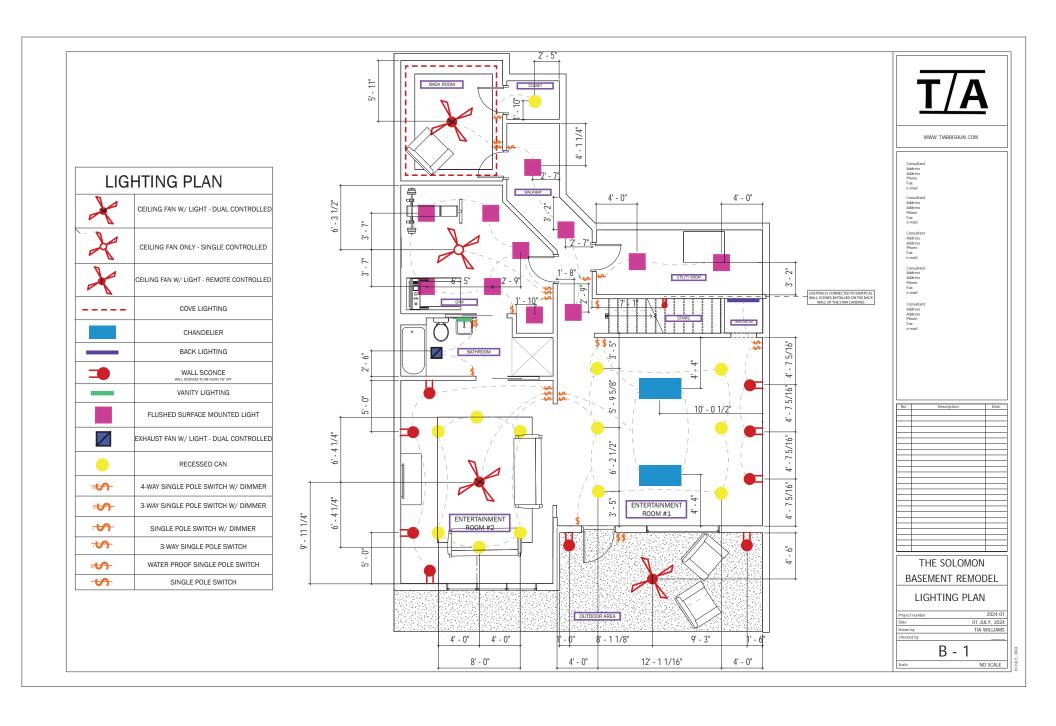

## THE SOLOMON FAMILY BASEMENT REMODEL

B - 1 : LIGHTING PLAN B - 2 : ELECTRICAL PLAN

**B-3: SECTION CALL OUTS** 

B - 3.1 : COVE LIGHTING & BATHROOM DETAILED SECTION
B - 3.2 : WINE CELLAR DETAILED SECTION