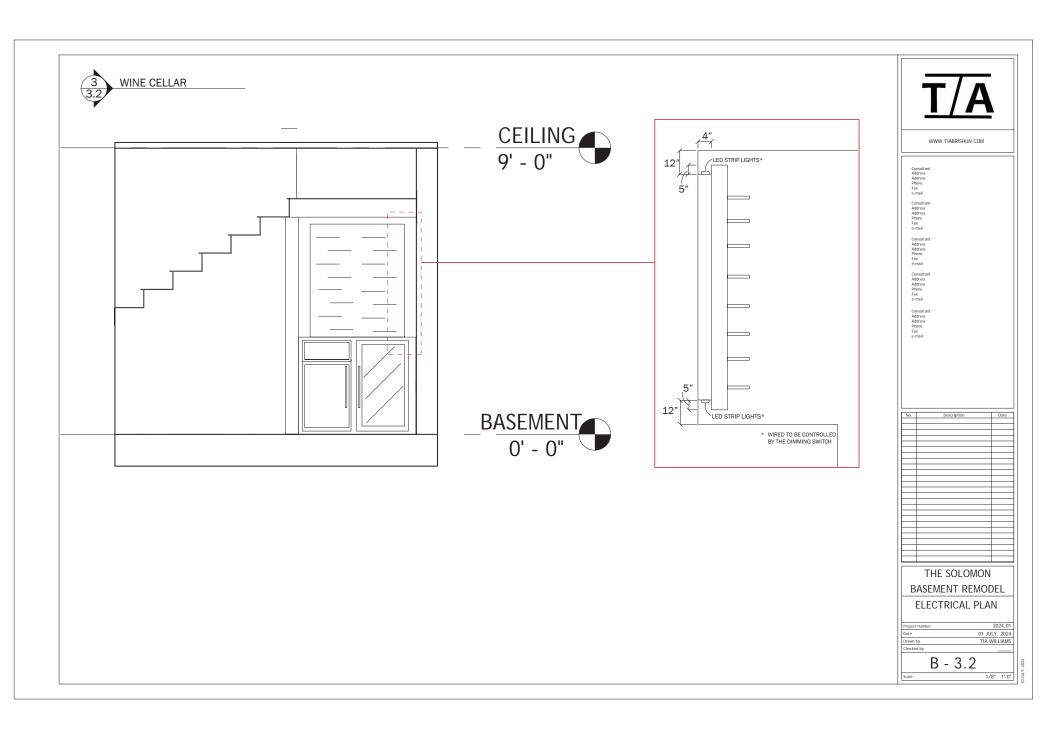

## THE SOLOMON FAMILY BASEMENT REMODEL

B - 1 : LIGHTING PLAN B - 2 : ELECTRICAL PLAN

**B-3: SECTION CALL OUTS** 

B - 3.1 : COVE LIGHTING & BATHROOM DETAILED SECTION
B - 3.2 : WINE CELLAR DETAILED SECTION