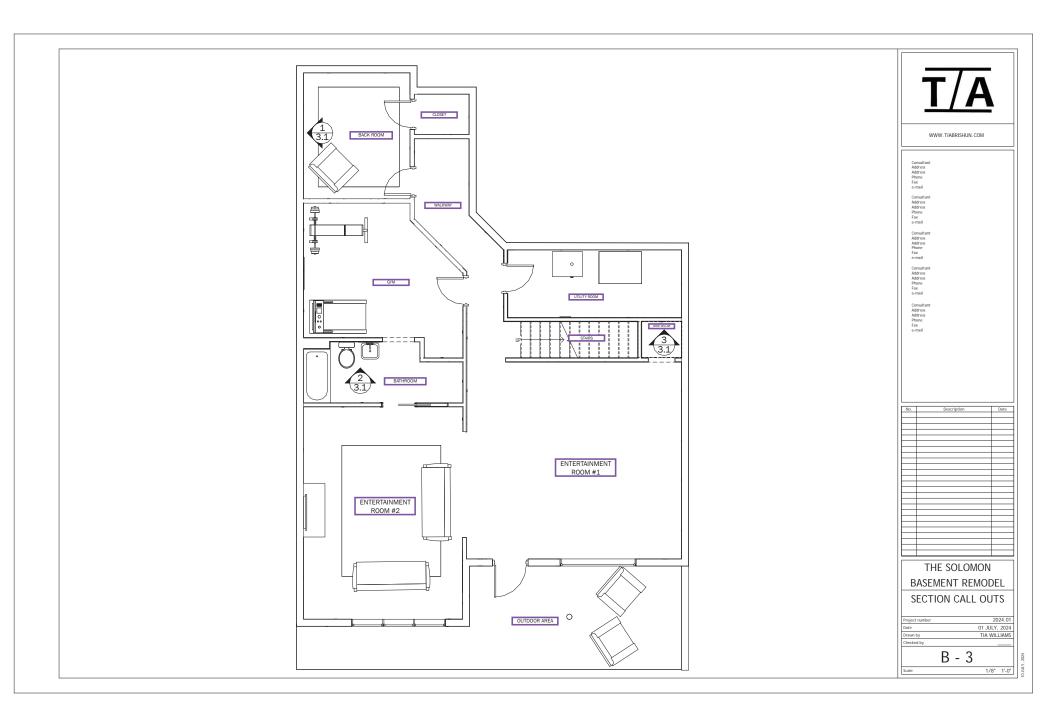

## THE SOLOMON FAMILY BASEMENT REMODEL

B - 1 : LIGHTING PLAN B - 2 : ELECTRICAL PLAN

**B-3: SECTION CALL OUTS** 

B - 3.1 : COVE LIGHTING & BATHROOM DETAILED SECTION
B - 3.2 : WINE CELLAR DETAILED SECTION