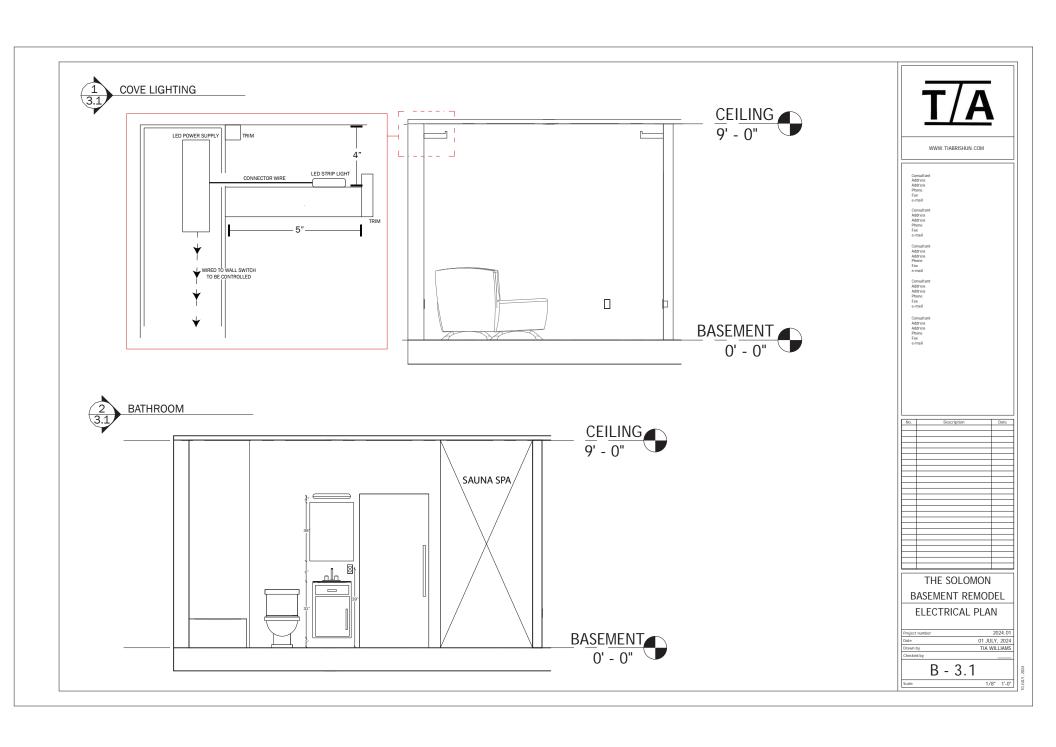

## THE SOLOMON FAMILY BASEMENT REMODEL

B - 1 : LIGHTING PLAN B - 2 : ELECTRICAL PLAN

**B-3: SECTION CALL OUTS** 

B - 3.1 : COVE LIGHTING & BATHROOM DETAILED SECTION
B - 3.2 : WINE CELLAR DETAILED SECTION